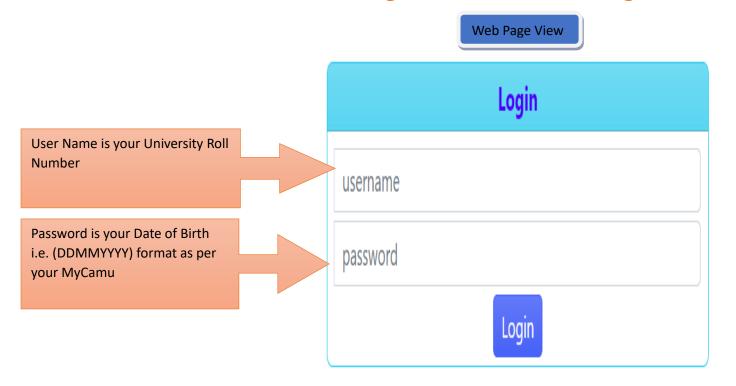

## Student have to enter their login credentials under Login with Username and Password

Copyright © 2023 **Presidency University**, All Rights Reserved.

Designer, Developer & Maintenance - **U. Aswani Kumar, Deputy CoE & Ajaz Baig** 