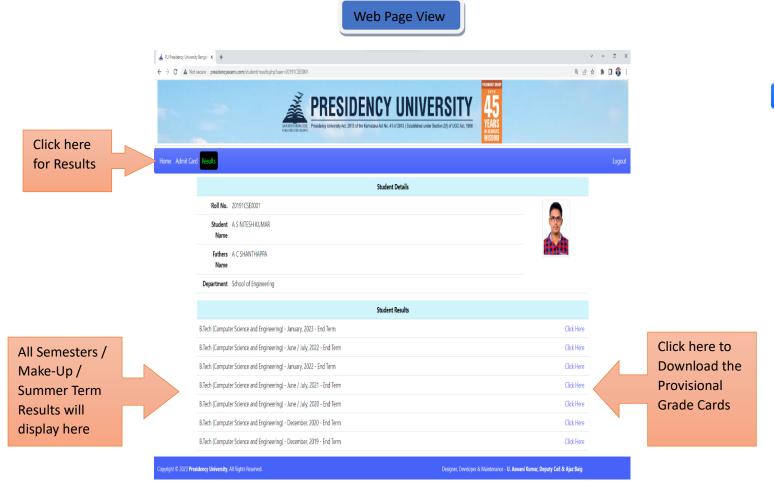

# Presidency University Result Server (not linked with CAMU)

Enter the web site: <a href="www.presidencyexams.com">www.presidencyexams.com</a> The Home page will appear.





## Student have to enter their login credentials under Login with Username and Password





Copyright © 2023 **Presidency University**, All Rights Reserved.

Designer, Developer & Maintenance - **U. Aswani Kumar, Deputy CoE & Ajaz Baig** 

### For Admit Cards Click on Admit Cards Tab





Copyright © 2023 **Presidency University**, All Rights Reserved.

Designer, Developer & Maintenance - **U. Aswani Kumar, Deputy CoE & Ajaz Baig** 

#### For Results Click on Results Tab



#### Mobile View



Copyright © 2023 **Presidency University**, All Rights Reserved.

Designer, Developer & Maintenance - **U. Aswani Kumar, Deputy CoE & Ajaz Baig**