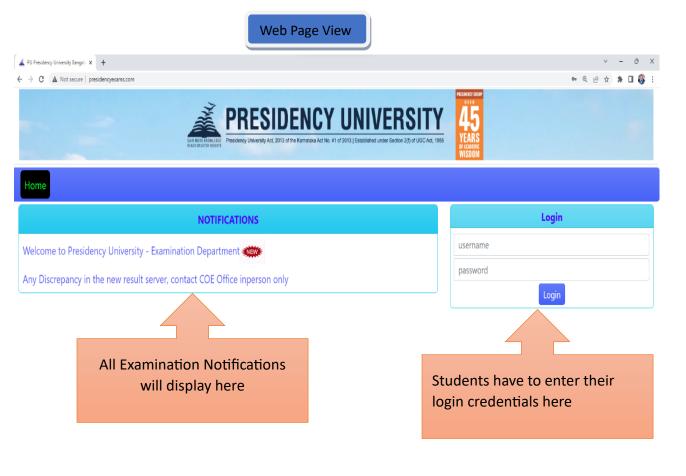

# Presidency University Result Server (not linked with CAMU)

Enter the web site: <a href="www.presidencyexams.com">www.presidencyexams.com</a> The Home page will appear.

## Student have to enter their login credentials under Login with Username and Password

Copyright © 2023 **Presidency University**, All Rights Reserved.

Designer, Developer & Maintenance - **U. Aswani Kumar, Deputy CoE & Ajaz Baig** 