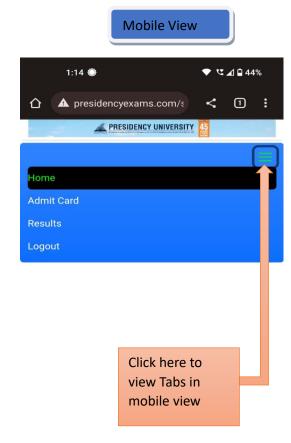

### For Admit Cards Click on Admit Cards Tab

Copyright © 2023 **Presidency University**, All Rights Reserved.

Designer, Developer & Maintenance - **U. Aswani Kumar, Deputy CoE & Ajaz Baig** 

#### For Results Click on Results Tab

#### Mobile View

Copyright © 2023 **Presidency University**, All Rights Reserved.

Designer, Developer & Maintenance - **U. Aswani Kumar, Deputy CoE & Ajaz Baig**